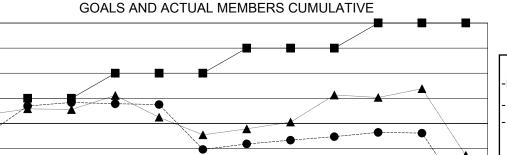

## GOALS AND ACTUAL NEW CLUBS CUMULATIVE

JAN

DEC

- ▲ - LAST YEAR MEMBERSHIP ACTUAL

| DROPPED CLUBS: 12 |     |
|-------------------|-----|
|                   |     |
| DROPPED MEMBERS   |     |
|                   |     |
| DECEASED          | 16  |
| CLUB CANCELLED    | 110 |
| OTHER             | 781 |
| OTHER             | 701 |
| TOTAL             | 907 |

AUG

SEPT

OCT

NOV

| ш                         | 100 CLUBS OF 172 ADDED 1 OR MORE<br>NEW MEMBERS | GENDER DISTRIBUTION |                                  |       |
|---------------------------|-------------------------------------------------|---------------------|----------------------------------|-------|
|                           |                                                 | MALE<br>FFMALF      | 3,960 (74.96%)<br>1,323 (25.04%) |       |
|                           |                                                 | FEMALE              | 1,323 (23.0470)                  |       |
| CLICK HERE FOR CUMULATIVE |                                                 | TOTAL FAMILY U      | NIT MEMBERS                      | 1,797 |
| 1                         | MEMBERSHIP DATA                                 |                     |                                  |       |

MAY

JUNE

300 200

100

-100 -200 -300

JULY

FEB

MAR

APR