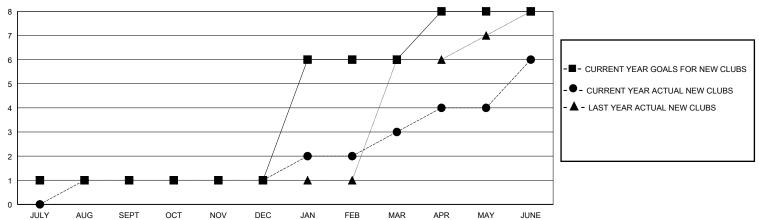

## GOALS AND ACTUAL NEW CLUBS CUMULATIVE

JAN

DEC

- ▲ - LAST YEAR MEMBERSHIP ACTUAL

| DROPPED CLUBS: 12 |     |
|-------------------|-----|
|                   |     |
| DROPPED MEMBERS   |     |
|                   |     |
| DECEASED          | 16  |
| CLUB CANCELLED    | 110 |
| OTHER             | 781 |
| OTHER             | 701 |
| TOTAL             | 907 |

AUG

SEPT

OCT

NOV

| ш                         | 100 CLUBS OF 172 ADDED 1 OR MORE<br>NEW MEMBERS | GENDER DISTRIBUTION |                                  |       |
|---------------------------|-------------------------------------------------|---------------------|----------------------------------|-------|
|                           |                                                 | MALE<br>FFMALF      | 3,960 (74.96%)<br>1,323 (25.04%) |       |
|                           |                                                 | FEMALE              | 1,323 (23.0470)                  |       |
| CLICK HERE FOR CUMULATIVE |                                                 | TOTAL FAMILY U      | NIT MEMBERS                      | 1,797 |
| 1                         | MEMBERSHIP DATA                                 |                     |                                  |       |

MAY

JUNE

300 200

100

-100 -200 -300

JULY

FEB

MAR

APR